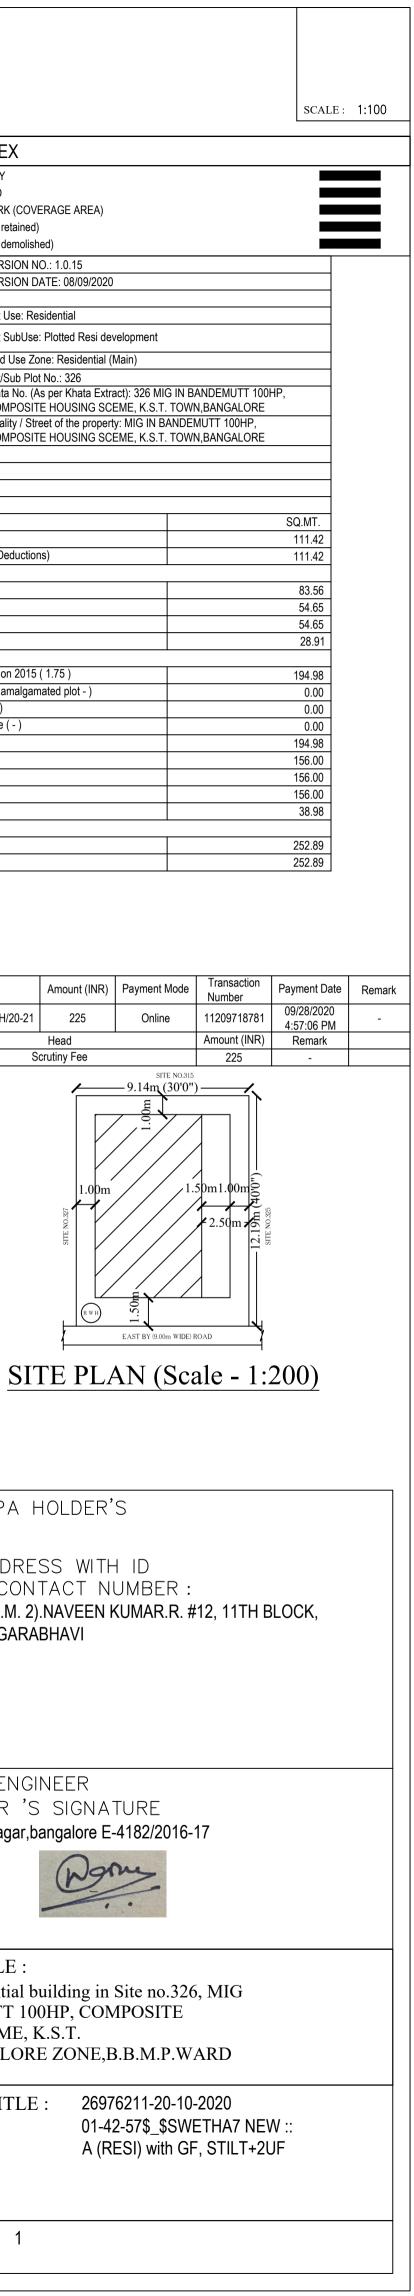

|                                                                                                                                                   | 1 11(5)                                                                                                                                                                                                                                                                                                                                                                                                                                                                                                                                                                                                                                                                                                                                                                                                                                                                                                                                                                                                                                                                                                                                                                                                                                                                                                                                                                                                                                                                                                                                                                                                                                                                                                                                                                                                                                                                                                                                                                                                                                                                                                                         | Γ FLO                                                                                                                           | JK P                                                                                                            | LAN                                                                                     | <u>1</u>                                                                                                      |                                           | SECON                                                                                                                      | JD FI                  | R PLA                                                                                                                                                                                                          | N                                                                                                         |
|---------------------------------------------------------------------------------------------------------------------------------------------------|---------------------------------------------------------------------------------------------------------------------------------------------------------------------------------------------------------------------------------------------------------------------------------------------------------------------------------------------------------------------------------------------------------------------------------------------------------------------------------------------------------------------------------------------------------------------------------------------------------------------------------------------------------------------------------------------------------------------------------------------------------------------------------------------------------------------------------------------------------------------------------------------------------------------------------------------------------------------------------------------------------------------------------------------------------------------------------------------------------------------------------------------------------------------------------------------------------------------------------------------------------------------------------------------------------------------------------------------------------------------------------------------------------------------------------------------------------------------------------------------------------------------------------------------------------------------------------------------------------------------------------------------------------------------------------------------------------------------------------------------------------------------------------------------------------------------------------------------------------------------------------------------------------------------------------------------------------------------------------------------------------------------------------------------------------------------------------------------------------------------------------|---------------------------------------------------------------------------------------------------------------------------------|-----------------------------------------------------------------------------------------------------------------|-----------------------------------------------------------------------------------------|---------------------------------------------------------------------------------------------------------------|-------------------------------------------|----------------------------------------------------------------------------------------------------------------------------|------------------------|----------------------------------------------------------------------------------------------------------------------------------------------------------------------------------------------------------------|-----------------------------------------------------------------------------------------------------------|
|                                                                                                                                                   |                                                                                                                                                                                                                                                                                                                                                                                                                                                                                                                                                                                                                                                                                                                                                                                                                                                                                                                                                                                                                                                                                                                                                                                                                                                                                                                                                                                                                                                                                                                                                                                                                                                                                                                                                                                                                                                                                                                                                                                                                                                                                                                                 |                                                                                                                                 |                                                                                                                 |                                                                                         |                                                                                                               |                                           |                                                                                                                            |                        |                                                                                                                                                                                                                |                                                                                                           |
|                                                                                                                                                   |                                                                                                                                                                                                                                                                                                                                                                                                                                                                                                                                                                                                                                                                                                                                                                                                                                                                                                                                                                                                                                                                                                                                                                                                                                                                                                                                                                                                                                                                                                                                                                                                                                                                                                                                                                                                                                                                                                                                                                                                                                                                                                                                 |                                                                                                                                 | _                                                                                                               |                                                                                         |                                                                                                               | <u> </u>                                  | <b>\</b>                                                                                                                   |                        | <br>∽ HEAD ROOM                                                                                                                                                                                                |                                                                                                           |
|                                                                                                                                                   |                                                                                                                                                                                                                                                                                                                                                                                                                                                                                                                                                                                                                                                                                                                                                                                                                                                                                                                                                                                                                                                                                                                                                                                                                                                                                                                                                                                                                                                                                                                                                                                                                                                                                                                                                                                                                                                                                                                                                                                                                                                                                                                                 |                                                                                                                                 |                                                                                                                 |                                                                                         |                                                                                                               |                                           | - 2.20m —                                                                                                                  |                        | ₽                                                                                                                                                                                                              | PARAPET WALL                                                                                              |
|                                                                                                                                                   |                                                                                                                                                                                                                                                                                                                                                                                                                                                                                                                                                                                                                                                                                                                                                                                                                                                                                                                                                                                                                                                                                                                                                                                                                                                                                                                                                                                                                                                                                                                                                                                                                                                                                                                                                                                                                                                                                                                                                                                                                                                                                                                                 |                                                                                                                                 |                                                                                                                 |                                                                                         |                                                                                                               |                                           |                                                                                                                            |                        | 0.90m                                                                                                                                                                                                          | R.C.C. ROOF SLAB                                                                                          |
|                                                                                                                                                   |                                                                                                                                                                                                                                                                                                                                                                                                                                                                                                                                                                                                                                                                                                                                                                                                                                                                                                                                                                                                                                                                                                                                                                                                                                                                                                                                                                                                                                                                                                                                                                                                                                                                                                                                                                                                                                                                                                                                                                                                                                                                                                                                 |                                                                                                                                 |                                                                                                                 |                                                                                         | I                                                                                                             |                                           |                                                                                                                            |                        | 00m                                                                                                                                                                                                            | ➡ CHEJJA C.C.B WALL(0.15)TH                                                                               |
|                                                                                                                                                   |                                                                                                                                                                                                                                                                                                                                                                                                                                                                                                                                                                                                                                                                                                                                                                                                                                                                                                                                                                                                                                                                                                                                                                                                                                                                                                                                                                                                                                                                                                                                                                                                                                                                                                                                                                                                                                                                                                                                                                                                                                                                                                                                 |                                                                                                                                 |                                                                                                                 |                                                                                         |                                                                                                               | ┝┝                                        |                                                                                                                            |                        |                                                                                                                                                                                                                | R.C.C. ROOF SLAB                                                                                          |
|                                                                                                                                                   |                                                                                                                                                                                                                                                                                                                                                                                                                                                                                                                                                                                                                                                                                                                                                                                                                                                                                                                                                                                                                                                                                                                                                                                                                                                                                                                                                                                                                                                                                                                                                                                                                                                                                                                                                                                                                                                                                                                                                                                                                                                                                                                                 |                                                                                                                                 |                                                                                                                 |                                                                                         | I                                                                                                             | 0m —                                      |                                                                                                                            |                        | 00m                                                                                                                                                                                                            | ➡ CHEJJA C.C.B WALL(0.15)TH                                                                               |
|                                                                                                                                                   |                                                                                                                                                                                                                                                                                                                                                                                                                                                                                                                                                                                                                                                                                                                                                                                                                                                                                                                                                                                                                                                                                                                                                                                                                                                                                                                                                                                                                                                                                                                                                                                                                                                                                                                                                                                                                                                                                                                                                                                                                                                                                                                                 |                                                                                                                                 |                                                                                                                 |                                                                                         | ı                                                                                                             | - 11.40m                                  |                                                                                                                            |                        |                                                                                                                                                                                                                | R.C.C. ROOF SLAB                                                                                          |
|                                                                                                                                                   |                                                                                                                                                                                                                                                                                                                                                                                                                                                                                                                                                                                                                                                                                                                                                                                                                                                                                                                                                                                                                                                                                                                                                                                                                                                                                                                                                                                                                                                                                                                                                                                                                                                                                                                                                                                                                                                                                                                                                                                                                                                                                                                                 |                                                                                                                                 |                                                                                                                 |                                                                                         |                                                                                                               |                                           |                                                                                                                            |                        |                                                                                                                                                                                                                | C.C.B WALL(0.15)TH                                                                                        |
|                                                                                                                                                   |                                                                                                                                                                                                                                                                                                                                                                                                                                                                                                                                                                                                                                                                                                                                                                                                                                                                                                                                                                                                                                                                                                                                                                                                                                                                                                                                                                                                                                                                                                                                                                                                                                                                                                                                                                                                                                                                                                                                                                                                                                                                                                                                 |                                                                                                                                 |                                                                                                                 |                                                                                         |                                                                                                               |                                           |                                                                                                                            |                        | ┥┝──┥                                                                                                                                                                                                          | R.C.C. ROOF SLAB                                                                                          |
|                                                                                                                                                   |                                                                                                                                                                                                                                                                                                                                                                                                                                                                                                                                                                                                                                                                                                                                                                                                                                                                                                                                                                                                                                                                                                                                                                                                                                                                                                                                                                                                                                                                                                                                                                                                                                                                                                                                                                                                                                                                                                                                                                                                                                                                                                                                 |                                                                                                                                 |                                                                                                                 |                                                                                         |                                                                                                               |                                           |                                                                                                                            |                        |                                                                                                                                                                                                                |                                                                                                           |
|                                                                                                                                                   |                                                                                                                                                                                                                                                                                                                                                                                                                                                                                                                                                                                                                                                                                                                                                                                                                                                                                                                                                                                                                                                                                                                                                                                                                                                                                                                                                                                                                                                                                                                                                                                                                                                                                                                                                                                                                                                                                                                                                                                                                                                                                                                                 |                                                                                                                                 |                                                                                                                 |                                                                                         | -                                                                                                             | <b>L</b>                                  |                                                                                                                            | foundation             |                                                                                                                                                                                                                | _                                                                                                         |
| FR                                                                                                                                                | 20NT                                                                                                                                                                                                                                                                                                                                                                                                                                                                                                                                                                                                                                                                                                                                                                                                                                                                                                                                                                                                                                                                                                                                                                                                                                                                                                                                                                                                                                                                                                                                                                                                                                                                                                                                                                                                                                                                                                                                                                                                                                                                                                                            | ELEV                                                                                                                            | ATI(                                                                                                            | <b>DN</b>                                                                               |                                                                                                               |                                           |                                                                                                                            | to suit soil           |                                                                                                                                                                                                                |                                                                                                           |
| <u>FR</u>                                                                                                                                         | <u>LONT</u>                                                                                                                                                                                                                                                                                                                                                                                                                                                                                                                                                                                                                                                                                                                                                                                                                                                                                                                                                                                                                                                                                                                                                                                                                                                                                                                                                                                                                                                                                                                                                                                                                                                                                                                                                                                                                                                                                                                                                                                                                                                                                                                     | ELEV                                                                                                                            | ATI                                                                                                             | <u>DN</u>                                                                               |                                                                                                               |                                           | <u>SEC</u>                                                                                                                 | to suit soil           | X-X'                                                                                                                                                                                                           |                                                                                                           |
|                                                                                                                                                   |                                                                                                                                                                                                                                                                                                                                                                                                                                                                                                                                                                                                                                                                                                                                                                                                                                                                                                                                                                                                                                                                                                                                                                                                                                                                                                                                                                                                                                                                                                                                                                                                                                                                                                                                                                                                                                                                                                                                                                                                                                                                                                                                 |                                                                                                                                 | ATIO                                                                                                            | <u>DN</u>                                                                               |                                                                                                               |                                           | <u>SEC</u>                                                                                                                 | to suit soil           | <u>X-X'</u>                                                                                                                                                                                                    |                                                                                                           |
|                                                                                                                                                   | SE/SUBUSE                                                                                                                                                                                                                                                                                                                                                                                                                                                                                                                                                                                                                                                                                                                                                                                                                                                                                                                                                                                                                                                                                                                                                                                                                                                                                                                                                                                                                                                                                                                                                                                                                                                                                                                                                                                                                                                                                                                                                                                                                                                                                                                       |                                                                                                                                 | 1                                                                                                               | <u>DN</u><br>SubUse                                                                     | Block S                                                                                                       | tructure                                  | SEC<br>Block Land Category                                                                                                 | to suit soil           |                                                                                                                                                                                                                | I)                                                                                                        |
| Block US                                                                                                                                          | SE/SUBUSE                                                                                                                                                                                                                                                                                                                                                                                                                                                                                                                                                                                                                                                                                                                                                                                                                                                                                                                                                                                                                                                                                                                                                                                                                                                                                                                                                                                                                                                                                                                                                                                                                                                                                                                                                                                                                                                                                                                                                                                                                                                                                                                       | Details                                                                                                                         | Block S                                                                                                         | SubUse                                                                                  | Block S<br>Bldg upto 2                                                                                        |                                           | Block Land I<br>Category                                                                                                   | to suit soil           | X-X'<br>Block :A (RES<br>Floor Name                                                                                                                                                                            | Total Bui                                                                                                 |
| Block US<br>Block Nam<br>A (RESI)                                                                                                                 | SE/SUBUSE                                                                                                                                                                                                                                                                                                                                                                                                                                                                                                                                                                                                                                                                                                                                                                                                                                                                                                                                                                                                                                                                                                                                                                                                                                                                                                                                                                                                                                                                                                                                                                                                                                                                                                                                                                                                                                                                                                                                                                                                                                                                                                                       | Details<br>Block Use<br>Residential                                                                                             | Block S                                                                                                         | SubUse<br>d Resi                                                                        |                                                                                                               |                                           | Block Land I<br>Category                                                                                                   | to suit soil           | Block :A (RES<br>Floor Name                                                                                                                                                                                    | Total Bui<br>Area (Sq                                                                                     |
| Block US<br>Block Nar<br>A (RESI)<br>Required<br>Block                                                                                            | SE/SUBUSE                                                                                                                                                                                                                                                                                                                                                                                                                                                                                                                                                                                                                                                                                                                                                                                                                                                                                                                                                                                                                                                                                                                                                                                                                                                                                                                                                                                                                                                                                                                                                                                                                                                                                                                                                                                                                                                                                                                                                                                                                                                                                                                       | E Details<br>Block Use<br>Residential<br>able 7a)                                                                               | Block S<br>Plotte<br>develo<br>Area                                                                             | SubUse<br>d Resi<br>opment                                                              | Bldg upto <sup>2</sup>                                                                                        | 11.5 mt. Ht                               | Block Land I<br>Category<br>R<br>Car                                                                                       | ISE                    | Block :A (RES<br>Floor Name<br>Terrace Floor<br>Second Floor                                                                                                                                                   | Total Bui<br>Area (Sq<br>1                                                                                |
| Block US<br>Block Nar<br>A (RESI)<br>Requirec                                                                                                     | SE/SUBUSE                                                                                                                                                                                                                                                                                                                                                                                                                                                                                                                                                                                                                                                                                                                                                                                                                                                                                                                                                                                                                                                                                                                                                                                                                                                                                                                                                                                                                                                                                                                                                                                                                                                                                                                                                                                                                                                                                                                                                                                                                                                                                                                       | E Details<br>Block Use<br>Residential<br>able 7a)<br>SubUse<br>Plotted Resi                                                     | Block S<br>Plotte<br>develo<br>Area<br>(Sq.mt.)                                                                 | SubUse<br>d Resi<br>opment<br>Reqd.                                                     | Bldg upto '                                                                                                   | 11.5 mt. Ht                               | Block Land I<br>Category<br>R<br>Car<br>nit Reqd.                                                                          | Jse<br>Prop.           | Block :A (RES<br>Floor Name<br>Terrace Floor                                                                                                                                                                   | Total Bui<br>Area (Sq<br>1<br>6                                                                           |
| Block US<br>Block Nam<br>A (RESI)<br>Required<br>Block<br>Name                                                                                    | SE/SUBUSE<br>ne<br>d Parking(Ta<br>Type<br>Residential                                                                                                                                                                                                                                                                                                                                                                                                                                                                                                                                                                                                                                                                                                                                                                                                                                                                                                                                                                                                                                                                                                                                                                                                                                                                                                                                                                                                                                                                                                                                                                                                                                                                                                                                                                                                                                                                                                                                                                                                                                                                          | Details<br>Block Use<br>Residential<br>able 7a)<br>SubUse                                                                       | Block S<br>Plotte<br>develo<br>Area                                                                             | SubUse<br>d Resi<br>opment                                                              | Bldg upto <sup>2</sup>                                                                                        | 11.5 mt. Ht                               | Block Land I<br>Category<br>R<br>Car<br>nit Reqd.<br>3                                                                     | Jse<br>Prop.           | Block :A (RES<br>Floor Name<br>Terrace Floor<br>Second Floor<br>First Floor<br>Ground Floor<br>Stilt Floor                                                                                                     | Total Bui<br>Area (Sq<br>1<br>6<br>6<br>6<br>6<br>5                                                       |
| Block US<br>Block Nam<br>A (RESI)<br>Requirec<br>Block<br>Name                                                                                    | SE/SUBUSE                                                                                                                                                                                                                                                                                                                                                                                                                                                                                                                                                                                                                                                                                                                                                                                                                                                                                                                                                                                                                                                                                                                                                                                                                                                                                                                                                                                                                                                                                                                                                                                                                                                                                                                                                                                                                                                                                                                                                                                                                                                                                                                       | E Details<br>Block Use<br>Residential<br>able 7a)<br>SubUse<br>Plotted Resi                                                     | Block S<br>Plotte<br>develo<br>Area<br>(Sq.mt.)<br>50 - 225                                                     | SubUse<br>d Resi<br>opment<br>Reqd.<br>1                                                | Bldg upto '<br>nits<br>Prop.                                                                                  | 11.5 mt. Ht<br>Reqd./U                    | Block Land I<br>Category<br>R<br>Car<br>nit Reqd.                                                                          | Jse<br>Prop.           | Block :A (RES<br>Floor Name<br>Terrace Floor<br>Second Floor<br>First Floor<br>Ground Floor<br>Stilt Floor<br>Total:<br>Total Number of                                                                        | Total Bui<br>Area (Sq<br>1<br>6<br>6<br>6<br>6<br>5                                                       |
| Block US<br>Block Nar<br>A (RESI)<br>Required<br>Block<br>Name<br>A (RESI)<br>Parking (                                                           | SE/SUBUSE<br>ne<br>d Parking(Ta<br>Type<br>Residential<br>Total :<br>Check (Tab                                                                                                                                                                                                                                                                                                                                                                                                                                                                                                                                                                                                                                                                                                                                                                                                                                                                                                                                                                                                                                                                                                                                                                                                                                                                                                                                                                                                                                                                                                                                                                                                                                                                                                                                                                                                                                                                                                                                                                                                                                                 | E Details<br>Block Use<br>Residential<br>able 7a)<br>SubUse<br>Plotted Resi<br>development<br>le 7b)                            | Area<br>(Sq.mt.)<br>50 - 225<br>-                                                                               | SubUse<br>d Resi<br>opment<br>Reqd.<br>1                                                | Bldg upto '<br>nits<br>Prop.                                                                                  | 11.5 mt. Ht<br>Reqd./U                    | Block Land I<br>Category<br>R<br>Car<br>nit Reqd.<br>3<br>3                                                                | Jse<br>Prop.           | Block : A (RES<br>Floor Name<br>Terrace Floor<br>Second Floor<br>First Floor<br>Ground Floor<br>Stilt Floor<br>Total:<br>Total Number of<br>Same Blocks<br>:                                                   | Total Bui<br>Area (Sq<br>1<br>6<br>6<br>6<br>6<br>6<br>5<br>25                                            |
| Block US<br>Block Nar<br>A (RESI)<br>Required<br>Block<br>Name<br>A (RESI)                                                                        | SE/SUBUSE<br>ne<br>d Parking(Ta<br>Type<br>Residential<br>Total :<br>Check (Tab                                                                                                                                                                                                                                                                                                                                                                                                                                                                                                                                                                                                                                                                                                                                                                                                                                                                                                                                                                                                                                                                                                                                                                                                                                                                                                                                                                                                                                                                                                                                                                                                                                                                                                                                                                                                                                                                                                                                                                                                                                                 | E Details<br>Block Use<br>Residential<br>able 7a)<br>SubUse<br>Plotted Resi<br>development<br>le 7b)                            | Area<br>(Sq.mt.)<br>50 - 225<br>-                                                                               | SubUse<br>d Resi<br>opment<br>Reqd.<br>1<br>-                                           | Bldg upto 7                                                                                                   | 11.5 mt. Ht<br>Reqd./U<br>1<br>-          | Block Land Category Category R Car nit Reqd. 3 3                                                                           | Ise<br>Prop.<br>-<br>3 | Block :A (RES<br>Floor Name<br>Terrace Floor<br>Second Floor<br>First Floor<br>Ground Floor<br>Stilt Floor<br>Total:<br>Total Number of                                                                        | Total Bui<br>Area (Sq<br>1<br>6<br>6<br>6<br>6<br>6<br>5<br>25                                            |
| Block US<br>Block Nar<br>A (RESI)<br>Required<br>Block<br>Name<br>A (RESI)<br>Parking (<br>Vehicle Ty<br>Car                                      | SE/SUBUSE<br>ne  Parking(Ta Type Residential Total : Check (Tabl                                                                                                                                                                                                                                                                                                                                                                                                                                                                                                                                                                                                                                                                                                                                                                                                                                                                                                                                                                                                                                                                                                                                                                                                                                                                                                                                                                                                                                                                                                                                                                                                                                                                                                                                                                                                                                                                                                                                                                                                                                                                | E Details<br>Block Use<br>Residential<br>able 7a)<br>SubUse<br>Plotted Resi<br>development<br>le 7b)<br>R<br>No.<br>3           | Area<br>(Sq.mt.)<br>50 - 225<br>-<br>eqd.<br>Area (<br>41                                                       | SubUse<br>d Resi<br>opment<br>Reqd.<br>1<br>-<br>Sq.mt.)<br>.25                         | nits<br>Prop.<br>-<br>-<br>No<br>3                                                                            | 11.5 mt. Ht<br>Reqd./U<br>1<br>-<br>Achie | Block Land I<br>Category<br>R<br>Car<br>nit Reqd.<br>3<br>3<br>3<br>Ved<br>Area (Sq.mt.)<br>41.25                          | Ise<br>Prop.<br>-<br>3 | Block : A (RES<br>Floor Name<br>Terrace Floor<br>Second Floor<br>First Floor<br>Ground Floor<br>Stilt Floor<br>Total:<br>Total Number of<br>Same Blocks<br>:<br>Total:                                         | Total Bui<br>Area (Sq<br>1<br>6<br>6<br>6<br>6<br>6<br>7<br>5<br>25<br>25<br>25                           |
| Block US<br>Block Nar<br>A (RESI)<br>Required<br>Block<br>Name<br>A (RESI)<br>Parking (<br>Vehicle Ty                                             | SE/SUBUSE<br>ne<br>d Parking(Ta<br>Type<br>Residential<br>Total :<br>Check (Tabl                                                                                                                                                                                                                                                                                                                                                                                                                                                                                                                                                                                                                                                                                                                                                                                                                                                                                                                                                                                                                                                                                                                                                                                                                                                                                                                                                                                                                                                                                                                                                                                                                                                                                                                                                                                                                                                                                                                                                                                                                                                | E Details<br>Block Use<br>Residential<br>able 7a)<br>SubUse<br>Plotted Resi<br>development<br>le 7b)<br>R<br>No.<br>3<br>3<br>3 | Area<br>(Sq.mt.)<br>50 - 225<br>-<br>eqd.<br>Area (<br>41<br>41                                                 | SubUse<br>d Resi<br>opment<br>Reqd.<br>1<br>-<br>Sq.mt.)<br>.25<br>.25                  | Bldg upto '         nits         Prop.         -         -         -         No         3         3         3 | 11.5 mt. Ht<br>Reqd./U<br>1<br>-          | Block Land Category<br>R<br>Category<br>R<br>Car<br>nit Reqd.<br>3<br>3<br>3<br>3<br>4<br>4<br>2<br>4<br>1.25<br>4<br>1.25 | Ise<br>Prop.<br>-<br>3 | Block :A (RES<br>Floor Name<br>Terrace Floor<br>Second Floor<br>First Floor<br>Ground Floor<br>Stilt Floor<br>Total:<br>Total Number of<br>Same Blocks<br>:<br>Total:<br>SCHEDULE C<br>BLOCK NAME              | Total Bui<br>Area (Sq<br>1<br>6<br>6<br>6<br>6<br>6<br>6<br>7<br>5<br>25<br>25<br>25<br>25<br>25<br>252.8 |
| Block US<br>Block Nar<br>A (RESI)<br>Required<br>Block<br>Name<br>A (RESI)<br>Parking (<br>Vehicle Ty<br>Car<br>Total Car<br>TwoWhee<br>Other Par | SE/SUBUSE<br>ne  Define  Define  Define  Define  Define  Define  Define  Define  Define Define Define Define Define Define Define Define Define Define Define Define Define Define Define Define Define Define Define Define Define Define Define Define Define Define Define Define Define Define Define Define Define Define Define Define Define Define Define Define Define Define Define Define Define Define Define Define Define Define Define Define Define Define Define Define Define Define Define Define Define Define Define Define Define Define Define Define Define Define Define Define Define Define Define Define Define Define Define Define Define Define Define Define Define Define Define Define Define Define Define Define Define Define Define Define Define Define Define Define Define Define Define Define Define Define Define Define Define Define Define Define Define Define Define Define Define Define Define Define Define Define Define Define Define Define Define Define Define Define Define Define Define Define Define Define Define Define Define Define Define Define Define Define Define Define Define Define Define Define Define Define Define Define Define Define Define Define Define Define Define Define Define Define Define Define Define Define Define Define Define Define Define Define Define Define Define Define Define Define Define Define Define Define Define Define Define Define Define Define Define Define Define Define Define Define Define Define Define Define Define Define Define Define Define Define Define Define Define Define Define Define Define Define Define Define Define Define Define Define Define Define Define Define Define Define Define Define Define Define Define Define Define Define Define Define Define Define Define Define Define Define Define Define Define Define Define Define Define Define Define Define Define Define Define Define Define Define Define Define Define Define Define Define Define Define Define Define Define Define Define Define Define Define Define Define Define Define Define Define Define | E Details<br>Block Use<br>Residential<br>able 7a)<br>SubUse<br>Plotted Resi<br>development<br>le 7b)<br>R<br>No.<br>3           | Block 3<br>Plotte<br>develo<br>Area<br>(Sq.mt.)<br>50 - 225<br>-<br>-<br>eqd.<br>Area (<br>41<br>41<br>41<br>13 | SubUse<br>d Resi<br>opment<br>L<br>Reqd.<br>1<br>-<br>Sq.mt.)<br>.25<br>.25<br>.75<br>- | Bldg upto '<br>nits<br>Prop.<br>-<br>-<br>-<br>No<br>3<br>3<br>3<br>0<br>0<br>-                               | 11.5 mt. Ht<br>Reqd./U<br>1<br>-          | Block Land I<br>Category<br>R<br>Car<br>nit Reqd.<br>3<br>3<br>3<br>Ved<br>Area (Sq.mt.)<br>41.25                          | Ise<br>Prop.<br>-<br>3 | Block : A (RES<br>Floor Name<br>Terrace Floor<br>Second Floor<br>First Floor<br>Ground Floor<br>Stilt Floor<br>Total:<br>Total Number of<br>Same Blocks<br>:<br>Total:<br>SCHEDULE C<br>BLOCK NAME<br>A (RESI) | Total Bui<br>Area (Sq<br>1<br>6<br>6<br>6<br>6<br>6<br>6<br>7<br>5<br>25<br>25<br>25<br>25<br>25<br>252.8 |
| Block US<br>Block Nam<br>A (RESI)<br>Required<br>Block<br>Name<br>A (RESI)<br>Parking (<br>Vehicle Ty<br>Car<br>Total Car<br>TwoWhee              | SE/SUBUSE<br>ne  Define  Define  Define  Define  Define  Define  Define  Define  Define Define Define Define Define Define Define Define Define Define Define Define Define Define Define Define Define Define Define Define Define Define Define Define Define Define Define Define Define Define Define Define Define Define Define Define Define Define Define Define Define Define Define Define Define Define Define Define Define Define Define Define Define Define Define Define Define Define Define Define Define Define Define Define Define Define Define Define Define Define Define Define Define Define Define Define Define Define Define Define Define Define Define Define Define Define Define Define Define Define Define Define Define Define Define Define Define Define Define Define Define Define Define Define Define Define Define Define Define Define Define Define Define Define Define Define Define Define Define Define Define Define Define Define Define Define Define Define Define Define Define Define Define Define Define Define Define Define Define Define Define Define Define Define Define Define Define Define Define Define Define Define Define Define Define Define Define Define Define Define Define Define Define Define Define Define Define Define Define Define Define Define Define Define Define Define Define Define Define Define Define Define Define Define Define Define Define Define Define Define Define Define Define Define Define Define Define Define Define Define Define Define Define Define Define Define Define Define Define Define Define Define Define Define Define Define Define Define Define Define Define Define Define Define Define Define Define Define Define Define Define Define Define Define Define Define Define Define Define Define Define Define Define Define Define Define Define Define Define Define Define Define Define Define Define Define Define Define Define Define Define Define Define Define Define Define Define Define Define Define Define Define Define Define Define Define Define Define Define Define Define | E Details<br>Block Use<br>Residential<br>able 7a)<br>SubUse<br>Plotted Resi<br>development<br>le 7b)<br>R<br>No.<br>3<br>3<br>- | Block 3<br>Plotte<br>develo<br>Area<br>(Sq.mt.)<br>50 - 225<br>-<br>-<br>eqd.<br>Area (<br>41<br>41<br>41<br>13 | SubUse<br>d Resi<br>opment<br>L<br>Reqd.<br>1<br>-<br>Sq.mt.)<br>.25<br>.25<br>.75      | nits<br>Prop.<br>-<br>-<br>-<br>No<br>3<br>3<br>0                                                             | 11.5 mt. Ht<br>Reqd./U<br>1<br>-          | Block Land C<br>Category<br>R<br>Car<br>nit Reqd.<br>3<br>3<br>3<br>vved<br>Area (Sq.mt.)<br>41.25<br>41.25<br>0.00        | Ise<br>Prop.<br>-<br>3 | Block :A (RES<br>Floor Name<br>Terrace Floor<br>Second Floor<br>First Floor<br>Ground Floor<br>Stilt Floor<br>Total:<br>Total Number of<br>Same Blocks<br>:<br>Total:<br>SCHEDULE C<br>BLOCK NAME              | Total Bui<br>Area (Sq<br>1<br>6<br>6<br>6<br>6<br>6<br>6<br>7<br>5<br>25<br>25<br>25<br>25                |