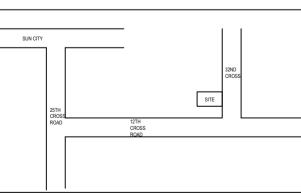

|      | 62.56           | 56.3          | 9                        | 5        | 1                          |      |
| Total:               | -                 | -                          |      | 187.68          | 169.1         | 7                        | 15       | 3                          |      |
| FAR &Tene            | ment De           | tails                      |      |                 |               |                          |          |                            |      |
| Block                | No. of Sa<br>Bldg | me Total Buil<br>Area (Sq. |      | Deductions (Are | ea in Sq.mt.) | Propos<br>Area<br>(Sq.mt | sed FAR  | Total FAR<br>Area (Sq.mt.) | Tnmt |

StairCase

48.78

48.78

252.89

252.89

Parking

48.11

48.11

Resi.

156.00

156.00

156.00

156.00

03

3.00





|                                   | COLOR INDEX                      |          |
|-----------------------------------|----------------------------------|----------|
|                                   | PLOT BOUNDARY                    |          |
|                                   | ABUTTING ROAD                    |          |
|                                   | PROPOSED WORK (CC                | VERAC    |
|                                   | EXISTING (To be retained         |          |
|                                   | EXISTING (To be demol            | ,        |
| AREA STATEMENT (BBMP)             | VERSION                          | ,        |
|                                   | VERSION                          |          |
| PROJECT DETAIL:                   | VE