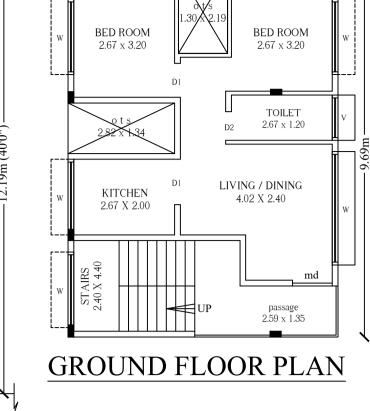

|                                                                                                                                                   | 1 11(5)                                                                                                                                                                                                                                                                                                                                                                                                                                                                                                                                                                                                                                                                                                                                                                                                                                                                                                                                                                                                                                                                                                                                                                                                                                                                                                                                                                                                                                                                                                                                                                                                                                                                                                                                                                                                                                                                                                                                                                                                                                                                                                                         | Γ FLO                                                                                                                           | JK P                                                                                                            | LAN                                                                                     | <u>1</u>                                                                                                      |                                           | SECON                                                                                                                      | JD FI                  | R PLA                                                                                                                                                                                                          | N                                                                                                         |
|---------------------------------------------------------------------------------------------------------------------------------------------------|---------------------------------------------------------------------------------------------------------------------------------------------------------------------------------------------------------------------------------------------------------------------------------------------------------------------------------------------------------------------------------------------------------------------------------------------------------------------------------------------------------------------------------------------------------------------------------------------------------------------------------------------------------------------------------------------------------------------------------------------------------------------------------------------------------------------------------------------------------------------------------------------------------------------------------------------------------------------------------------------------------------------------------------------------------------------------------------------------------------------------------------------------------------------------------------------------------------------------------------------------------------------------------------------------------------------------------------------------------------------------------------------------------------------------------------------------------------------------------------------------------------------------------------------------------------------------------------------------------------------------------------------------------------------------------------------------------------------------------------------------------------------------------------------------------------------------------------------------------------------------------------------------------------------------------------------------------------------------------------------------------------------------------------------------------------------------------------------------------------------------------|---------------------------------------------------------------------------------------------------------------------------------|-----------------------------------------------------------------------------------------------------------------|-----------------------------------------------------------------------------------------|---------------------------------------------------------------------------------------------------------------|-------------------------------------------|----------------------------------------------------------------------------------------------------------------------------|------------------------|----------------------------------------------------------------------------------------------------------------------------------------------------------------------------------------------------------------|-----------------------------------------------------------------------------------------------------------|
|                                                                                                                                                   |                                                                                                                                                                                                                                                                                                                                                                                                                                                                                                                                                                                                                                                                                                                                                                                                                                                                                                                                                                                                                                                                                                                                                                                                                                                                                                                                                                                                                                                                                                                                                                                                                                                                                                                                                                                                                                                                                                                                                                                                                                                                                                                                 |                                                                                                                                 |                                                                                                                 |                                                                                         |                                                                                                               |                                           |                                                                                                                            |                        |                                                                                                                                                                                                                |                                                                                                           |
|                                                                                                                                                   |                                                                                                                                                                                                                                                                                                                                                                                                                                                                                                                                                                                                                                                                                                                                                                                                                                                                                                                                                                                                                                                                                                                                                                                                                                                                                                                                                                                                                                                                                                                                                                                                                                                                                                                                                                                                                                                                                                                                                                                                                                                                                                                                 |                                                                                                                                 | _                                                                                                               |                                                                                         |                                                                                                               | <u> </u>                                  | <b>\</b>                                                                                                                   |                        | <br>∽ HEAD ROOM                                                                                                                                                                                                |                                                                                                           |
|                                                                                                                                                   |                                                                                                                                                                                                                                                                                                                                                                                                                                                                                                                                                                                                                                                                                                                                                                                                                                                                                                                                                                                                                                                                                                                                                                                                                                                                                                                                                                                                                                                                                                                                                                                                                                                                                                                                                                                                                                                                                                                                                                                                                                                                                                                                 |                                                                                                                                 |                                                                                                                 |                                                                                         |                                                                                                               |                                           | - 2.20m —                                                                                                                  |                        | ₽                                                                                                                                                                                                              | PARAPET WALL                                                                                              |
|                                                                                                                                                   |                                                                                                                                                                                                                                                                                                                                                                                                                                                                                                                                                                                                                                                                                                                                                                                                                                                                                                                                                                                                                                                                                                                                                                                                                                                                                                                                                                                                                                                                                                                                                                                                                                                                                                                                                                                                                                                                                                                                                                                                                                                                                                                                 |                                                                                                                                 |                                                                                                                 |                                                                                         |                                                                                                               |                                           |                                                                                                                            |                        | 0.90m                                                                                                                                                                                                          | R.C.C. ROOF SLAB                                                                                          |
|                                                                                                                                                   |                                                                                                                                                                                                                                                                                                                                                                                                                                                                                                                                                                                                                                                                                                                                                                                                                                                                                                                                                                                                                                                                                                                                                                                                                                                                                                                                                                                                                                                                                                                                                                                                                                                                                                                                                                                                                                                                                                                                                                                                                                                                                                                                 |                                                                                                                                 |                                                                                                                 |                                                                                         | I                                                                                                             |                                           |                                                                                                                            |                        | 00m                                                                                                                                                                                                            | ➡ CHEJJA C.C.B WALL(0.15)TH                                                                               |
|                                                                                                                                                   |                                                                                                                                                                                                                                                                                                                                                                                                                                                                                                                                                                                                                                                                                                                                                                                                                                                                                                                                                                                                                                                                                                                                                                                                                                                                                                                                                                                                                                                                                                                                                                                                                                                                                                                                                                                                                                                                                                                                                                                                                                                                                                                                 |                                                                                                                                 |                                                                                                                 |                                                                                         |                                                                                                               | ┝┝                                        |                                                                                                                            |                        |                                                                                                                                                                                                                | R.C.C. ROOF SLAB                                                                                          |
|                                                                                                                                                   |                                                                                                                                                                                                                                                                                                                                                                                                                                                                                                                                                                                                                                                                                                                                                                                                                                                                                                                                                                                                                                                                                                                                                                                                                                                                                                                                                                                                                                                                                                                                                                                                                                                                                                                                                                                                                                                                                                                                                                                                                                                                                                                                 |                                                                                                                                 |                                                                                                                 |                                                                                         | I                                                                                                             | 0m —                                      |                                                                                                                            |                        | 00m                                                                                                                                                                                                            | ➡ CHEJJA C.C.B WALL(0.15)TH                                                                               |
|                                                                                                                                                   |                                                                                                                                                                                                                                                                                                                                                                                                                                                                                                                                                                                                                                                                                                                                                                                                                                                                                                                                                                                                                                                                                                                                                                                                                                                                                                                                                                                                                                                                                                                                                                                                                                                                                                                                                                                                                                                                                                                                                                                                                                                                                                                                 |                                                                                                                                 |                                                                                                                 |                                                                                         | ı                                                                                                             | - 11.40m                                  |                                                                                                                            |                        |                                                                                                                                                                                                                | R.C.C. ROOF SLAB                                                                                          |
|                                                                                                                                                   |                                                                                                                                                                                                                                                                                                                                                                                                                                                                                                                                                                                                                                                                                                                                                                                                                                                                                                                                                                                                                                                                                                                                                                                                                                                                                                                                                                                                                                                                                                                                                                                                                                                                                                                                                                                                                                                                                                                                                                                                                                                                                                                                 |                                                                                                                                 |                                                                                                                 |                                                                                         |                                                                                                               |                                           |                                                                                                                            |                        |                                                                                                                                                                                                                | C.C.B WALL(0.15)TH                                                                                        |
|                                                                                                                                                   |                                                                                                                                                                                                                                                                                                                                                                                                                                                                                                                                                                                                                                                                                                                                                                                                                                                                                                                                                                                                                                                                                                                                                                                                                                                                                                                                                                                                                                                                                                                                                                                                                                                                                                                                                                                                                                                                                                                                                                                                                                                                                                                                 |                                                                                                                                 |                                                                                                                 |                                                                                         |                                                                                                               |                                           |                                                                                                                            |                        | ┥┝──┥                                                                                                                                                                                                          | R.C.C. ROOF SLAB                                                                                          |
|                                                                                                                                                   |                                                                                                                                                                                                                                                                                                                                                                                                                                                                                                                                                                                                                                                                                                                                                                                                                                                                                                                                                                                                                                                                                                                                                                                                                                                                                                                                                                                                                                                                                                                                                                                                                                                                                                                                                                                                                                                                                                                                                                                                                                                                                                                                 |                                                                                                                                 |                                                                                                                 |                                                                                         |                                                                                                               |                                           |                                                                                                                            |                        |                                                                                                                                                                                                                |                                                                                                           |
|                                                                                                                                                   |                                                                                                                                                                                                                                                                                                                                                                                                                                                                                                                                                                                                                                                                                                                                                                                                                                                                                                                                                                                                                                                                                                                                                                                                                                                                                                                                                                                                                                                                                                                                                                                                                                                                                                                                                                                                                                                                                                                                                                                                                                                                                                                                 |                                                                                                                                 |                                                                                                                 |                                                                                         | -                                                                                                             | <b>L</b>                                  |                                                                                                                            | foundation             |                                                                                                                                                                                                                | _                                                                                                         |
| FR                                                                                                                                                | 20NT                                                                                                                                                                                                                                                                                                                                                                                                                                                                                                                                                                                                                                                                                                                                                                                                                                                                                                                                                                                                                                                                                                                                                                                                                                                                                                                                                                                                                                                                                                                                                                                                                                                                                                                                                                                                                                                                                                                                                                                                                                                                                                                            | ELEV                                                                                                                            | ATI(                                                                                                            | <b>DN</b>                                                                               |                                                                                                               |                                           |                                                                                                                            | to suit soil           |                                                                                                                                                                                                                |                                                                                                           |
| <u>FR</u>                                                                                                                                         | <u>LONT</u>                                                                                                                                                                                                                                                                                                                                                                                                                                                                                                                                                                                                                                                                                                                                                                                                                                                                                                                                                                                                                                                                                                                                                                                                                                                                                                                                                                                                                                                                                                                                                                                                                                                                                                                                                                                                                                                                                                                                                                                                                                                                                                                     | ELEV                                                                                                                            | ATI                                                                                                             | <u>DN</u>                                                                               |                                                                                                               |                                           | <u>SEC</u>                                                                                                                 | to suit soil           | X-X'                                                                                                                                                                                                           |                                                                                                           |
|                                                                                                                                                   |                                                                                                                                                                                                                                                                                                                                                                                                                                                                                                                                                                                                                                                                                                                                                                                                                                                                                                                                                                                                                                                                                                                                                                                                                                                                                                                                                                                                                                                                                                                                                                                                                                                                                                                                                                                                                                                                                                                                                                                                                                                                                                                                 |                                                                                                                                 | ATIO                                                                                                            | <u>DN</u>                                                                               |                                                                                                               |                                           | <u>SEC</u>                                                                                                                 | to suit soil           | <u>X-X'</u>                                                                                                                                                                                                    |                                                                                                           |
|                                                                                                                                                   | SE/SUBUSE                                                                                                                                                                                                                                                                                                                                                                                                                                                                                                                                                                                                                                                                                                                                                                                                                                                                                                                                                                                                                                                                                                                                                                                                                                                                                                                                                                                                                                                                                                                                                                                                                                                                                                                                                                                                                                                                                                                                                                                                                                                                                                                       |                                                                                                                                 | 1                                                                                                               | <u>DN</u><br>SubUse                                                                     | Block S                                                                                                       | tructure                                  | SEC<br>Block Land Category                                                                                                 | to suit soil           |                                                                                                                                                                                                                | I)                                                                                                        |
| Block US                                                                                                                                          | SE/SUBUSE                                                                                                                                                                                                                                                                                                                                                                                                                                                                                                                                                                                                                                                                                                                                                                                                                                                                                                                                                                                                                                                                                                                                                                                                                                                                                                                                                                                                                                                                                                                                                                                                                                                                                                                                                                                                                                                                                                                                                                                                                                                                                                                       | Details                                                                                                                         | Block S                                                                                                         | SubUse                                                                                  | Block S<br>Bldg upto 2                                                                                        |                                           | Block Land I<br>Category                                                                                                   | to suit soil           | X-X'<br>Block :A (RES<br>Floor Name                                                                                                                                                                            | Total Bui                                                                                                 |
| Block US<br>Block Nam<br>A (RESI)                                                                                                                 | SE/SUBUSE                                                                                                                                                                                                                                                                                                                                                                                                                                                                                                                                                                                                                                                                                                                                                                                                                                                                                                                                                                                                                                                                                                                                                                                                                                                                                                                                                                                                                                                                                                                                                                                                                                                                                                                                                                                                                                                                                                                                                                                                                                                                                                                       | Details<br>Block Use<br>Residential                                                                                             | Block S                                                                                                         | SubUse<br>d Resi                                                                        |                                                                                                               |                                           | Block Land I<br>Category                                                                                                   | to suit soil           | Block :A (RES<br>Floor Name                                                                                                                                                                                    | Total Bui<br>Area (Sq                                                                                     |
| Block US<br>Block Nar<br>A (RESI)<br>Required<br>Block                                                                                            | SE/SUBUSE                                                                                                                                                                                                                                                                                                                                                                                                                                                                                                                                                                                                                                                                                                                                                                                                                                                                                                                                                                                                                                                                                                                                                                                                                                                                                                                                                                                                                                                                                                                                                                                                                                                                                                                                                                                                                                                                                                                                                                                                                                                                                                                       | E Details<br>Block Use<br>Residential<br>able 7a)                                                                               | Block S<br>Plotte<br>develo<br>Area                                                                             | SubUse<br>d Resi<br>opment                                                              | Bldg upto <sup>2</sup>                                                                                        | 11.5 mt. Ht                               | Block Land I<br>Category<br>R<br>Car                                                                                       | ISE                    | Block :A (RES<br>Floor Name<br>Terrace Floor<br>Second Floor                                                                                                                                                   | Total Bui<br>Area (Sq<br>1                                                                                |
| Block US<br>Block Nar<br>A (RESI)<br>Requirec                                                                                                     | SE/SUBUSE                                                                                                                                                                                                                                                                                                                                                                                                                                                                                                                                                                                                                                                                                                                                                                                                                                                                                                                                                                                                                                                                                                                                                                                                                                                                                                                                                                                                                                                                                                                                                                                                                                                                                                                                                                                                                                                                                                                                                                                                                                                                                                                       | E Details<br>Block Use<br>Residential<br>able 7a)<br>SubUse<br>Plotted Resi                                                     | Block S<br>Plotte<br>develo<br>Area<br>(Sq.mt.)                                                                 | SubUse<br>d Resi<br>opment<br>Reqd.                                                     | Bldg upto '                                                                                                   | 11.5 mt. Ht                               | Block Land I<br>Category<br>R<br>Car<br>nit Reqd.                                                                          | Jse<br>Prop.           | Block :A (RES<br>Floor Name<br>Terrace Floor                                                                                                                                                                   | Total Bui<br>Area (Sq<br>1<br>6                                                                           |
| Block US<br>Block Nam<br>A (RESI)<br>Required<br>Block<br>Name                                                                                    | SE/SUBUSE<br>ne<br>d Parking(Ta<br>Type<br>Residential                                                                                                                                                                                                                                                                                                                                                                                                                                                                                                                                                                                                                                                                                                                                                                                                                                                                                                                                                                                                                                                                                                                                                                                                                                                                                                                                                                                                                                                                                                                                                                                                                                                                                                                                                                                                                                                                                                                                                                                                                                                                          | Details<br>Block Use<br>Residential<br>able 7a)<br>SubUse                                                                       | Block S<br>Plotte<br>develo<br>Area                                                                             | SubUse<br>d Resi<br>opment                                                              | Bldg upto <sup>2</sup>                                                                                        | 11.5 mt. Ht                               | Block Land I<br>Category<br>R<br>Car<br>nit Reqd.<br>3                                                                     | Jse<br>Prop.           | Block :A (RES<br>Floor Name<br>Terrace Floor<br>Second Floor<br>First Floor<br>Ground Floor<br>Stilt Floor                                                                                                     | Total Bui<br>Area (Sq<br>1<br>6<br>6<br>6<br>6<br>5                                                       |
| Block US<br>Block Nam<br>A (RESI)<br>Requirec<br>Block<br>Name                                                                                    | SE/SUBUSE                                                                                                                                                                                                                                                                                                                                                                                                                                                                                                                                                                                                                                                                                                                                                                                                                                                                                                                                                                                                                                                                                                                                                                                                                                                                                                                                                                                                                                                                                                                                                                                                                                                                                                                                                                                                                                                                                                                                                                                                                                                                                                                       | E Details<br>Block Use<br>Residential<br>able 7a)<br>SubUse<br>Plotted Resi                                                     | Block S<br>Plotte<br>develo<br>Area<br>(Sq.mt.)<br>50 - 225                                                     | SubUse<br>d Resi<br>opment<br>Reqd.<br>1                                                | Bldg upto '<br>nits<br>Prop.                                                                                  | 11.5 mt. Ht<br>Reqd./U                    | Block Land I<br>Category<br>R<br>Car<br>nit Reqd.                                                                          | Jse<br>Prop.           | Block :A (RES<br>Floor Name<br>Terrace Floor<br>Second Floor<br>First Floor<br>Ground Floor<br>Stilt Floor<br>Total:<br>Total Number of                                                                        | Total Bui<br>Area (Sq<br>1<br>6<br>6<br>6<br>6<br>5                                                       |
| Block US<br>Block Nar<br>A (RESI)<br>Required<br>Block<br>Name<br>A (RESI)<br>Parking (                                                           | SE/SUBUSE<br>ne<br>d Parking(Ta<br>Type<br>Residential<br>Total :<br>Check (Tab                                                                                                                                                                                                                                                                                                                                                                                                                                                                                                                                                                                                                                                                                                                                                                                                                                                                                                                                                                                                                                                                                                                                                                                                                                                                                                                                                                                                                                                                                                                                                                                                                                                                                                                                                                                                                                                                                                                                                                                                                                                 | E Details<br>Block Use<br>Residential<br>able 7a)<br>SubUse<br>Plotted Resi<br>development<br>le 7b)                            | Area<br>(Sq.mt.)<br>50 - 225<br>-                                                                               | SubUse<br>d Resi<br>opment<br>Reqd.<br>1                                                | Bldg upto '<br>nits<br>Prop.                                                                                  | 11.5 mt. Ht<br>Reqd./U                    | Block Land I<br>Category<br>R<br>Car<br>nit Reqd.<br>3<br>3                                                                | Jse<br>Prop.           | Block : A (RES<br>Floor Name<br>Terrace Floor<br>Second Floor<br>First Floor<br>Ground Floor<br>Stilt Floor<br>Total:<br>Total Number of<br>Same Blocks<br>:                                                   | Total Bui<br>Area (Sq<br>1<br>6<br>6<br>6<br>6<br>6<br>5<br>25                                            |
| Block US<br>Block Nar<br>A (RESI)<br>Required<br>Block<br>Name<br>A (RESI)                                                                        | SE/SUBUSE<br>ne<br>d Parking(Ta<br>Type<br>Residential<br>Total :<br>Check (Tab                                                                                                                                                                                                                                                                                                                                                                                                                                                                                                                                                                                                                                                                                                                                                                                                                                                                                                                                                                                                                                                                                                                                                                                                                                                                                                                                                                                                                                                                                                                                                                                                                                                                                                                                                                                                                                                                                                                                                                                                                                                 | E Details<br>Block Use<br>Residential<br>able 7a)<br>SubUse<br>Plotted Resi<br>development<br>le 7b)                            | Area<br>(Sq.mt.)<br>50 - 225<br>-                                                                               | SubUse<br>d Resi<br>opment<br>Reqd.<br>1<br>-                                           | Bldg upto 7                                                                                                   | 11.5 mt. Ht<br>Reqd./U<br>1<br>-          | Block Land Category Category R Car nit Reqd. 3 3                                                                           | Ise<br>Prop.<br>-<br>3 | Block :A (RES<br>Floor Name<br>Terrace Floor<br>Second Floor<br>First Floor<br>Ground Floor<br>Stilt Floor<br>Total:<br>Total Number of                                                                        | Total Bui<br>Area (Sq<br>1<br>6<br>6<br>6<br>6<br>6<br>5<br>25                                            |
| Block US<br>Block Nar<br>A (RESI)<br>Required<br>Block<br>Name<br>A (RESI)<br>Parking (<br>Vehicle Ty<br>Car                                      | SE/SUBUSE<br>ne  Parking(Ta Type Residential Total : Check (Tabl                                                                                                                                                                                                                                                                                                                                                                                                                                                                                                                                                                                                                                                                                                                                                                                                                                                                                                                                                                                                                                                                                                                                                                                                                                                                                                                                                                                                                                                                                                                                                                                                                                                                                                                                                                                                                                                                                                                                                                                                                                                                | E Details<br>Block Use<br>Residential<br>able 7a)<br>SubUse<br>Plotted Resi<br>development<br>le 7b)<br>R<br>No.<br>3           | Area<br>(Sq.mt.)<br>50 - 225<br>-<br>eqd.<br>Area (<br>41                                                       | SubUse<br>d Resi<br>opment<br>Reqd.<br>1<br>-<br>Sq.mt.)<br>.25                         | nits<br>Prop.<br>-<br>-<br>No<br>3                                                                            | 11.5 mt. Ht<br>Reqd./U<br>1<br>-<br>Achie | Block Land I<br>Category<br>R<br>Car<br>nit Reqd.<br>3<br>3<br>3<br>Ved<br>Area (Sq.mt.)<br>41.25                          | Ise<br>Prop.<br>-<br>3 | Block : A (RES<br>Floor Name<br>Terrace Floor<br>Second Floor<br>First Floor<br>Ground Floor<br>Stilt Floor<br>Total:<br>Total Number of<br>Same Blocks<br>:<br>Total:                                         | Total Bui<br>Area (Sq<br>1<br>6<br>6<br>6<br>6<br>6<br>7<br>5<br>25<br>25<br>25                           |
| Block US<br>Block Nar<br>A (RESI)<br>Required<br>Block<br>Name<br>A (RESI)<br>Parking (<br>Vehicle Ty                                             | SE/SUBUSE<br>ne<br>d Parking(Ta<br>Type<br>Residential<br>Total :<br>Check (Tabl                                                                                                                                                                                                                                                                                                                                                                                                                                                                                                                                                                                                                                                                                                                                                                                                                                                                                                                                                                                                                                                                                                                                                                                                                                                                                                                                                                                                                                                                                                                                                                                                                                                                                                                                                                                                                                                                                                                                                                                                                                                | E Details<br>Block Use<br>Residential<br>able 7a)<br>SubUse<br>Plotted Resi<br>development<br>le 7b)<br>R<br>No.<br>3<br>3<br>3 | Area<br>(Sq.mt.)<br>50 - 225<br>-<br>eqd.<br>Area (<br>41<br>41                                                 | SubUse<br>d Resi<br>opment<br>Reqd.<br>1<br>-<br>Sq.mt.)<br>.25<br>.25                  | Bldg upto '         nits         Prop.         -         -         -         No         3         3         3 | 11.5 mt. Ht<br>Reqd./U<br>1<br>-          | Block Land Category<br>R<br>Category<br>R<br>Car<br>nit Reqd.<br>3<br>3<br>3<br>3<br>4<br>4<br>2<br>4<br>1.25<br>4<br>1.25 | Ise<br>Prop.<br>-<br>3 | Block :A (RES<br>Floor Name<br>Terrace Floor<br>Second Floor<br>First Floor<br>Ground Floor<br>Stilt Floor<br>Total:<br>Total Number of<br>Same Blocks<br>:<br>Total:<br>SCHEDULE C<br>BLOCK NAME              | Total Bui<br>Area (Sq<br>1<br>6<br>6<br>6<br>6<br>6<br>6<br>7<br>5<br>25<br>25<br>25<br>25<br>25<br>252.8 |
| Block US<br>Block Nar<br>A (RESI)<br>Required<br>Block<br>Name<br>A (RESI)<br>Parking (<br>Vehicle Ty<br>Car<br>Total Car<br>TwoWhee<br>Other Par | SE/SUBUSE<br>ne  Define  Define  Define  Define  Define  Define  Define  Define  Define Define Define Define Define Define Define Define Define Define Define Define Define Define Define Define Define Define Define Define Define Define Define Define Define Define Define Define Define Define Define Define Define Define Define Define Define Define Define Define Define Define Define Define Define Define Define Define Define Define Define Define Define Define Define Define Define Define Define Define Define Define Define Define Define Define Define Define Define Define Define Define Define Define Define Define Define Define Define Define Define Define Define Define Define Define Define Define Define Define Define Define Define Define Define Define Define Define Define Define Define Define Define Define Define Define Define Define Define Define Define Define Define Define Define Define Define Define Define Define Define Define Define Define Define Define Define Define Define Define Define Define Define Define Define Define Define Define Define Define Define Define Define Define Define Define Define Define Define Define Define Define Define Define Define Define Define Define Define Define Define Define Define Define Define Define Define Define Define Define Define Define Define Define Define Define Define Define Define Define Define Define Define Define Define Define Define Define Define Define Define Define Define Define Define Define Define Define Define Define Define Define Define Define Define Define Define Define Define Define Define Define Define Define Define Define Define Define Define Define Define Define Define Define Define Define Define Define Define Define Define Define Define Define Define Define Define Define Define Define Define Define Define Define Define Define Define Define Define Define Define Define Define Define Define Define Define Define Define Define Define Define Define Define Define Define Define Define Define Define Define Define Define Define Define Define Define Define Define Define Define | E Details<br>Block Use<br>Residential<br>able 7a)<br>SubUse<br>Plotted Resi<br>development<br>le 7b)<br>R<br>No.<br>3           | Block 3<br>Plotte<br>develo<br>Area<br>(Sq.mt.)<br>50 - 225<br>-<br>-<br>eqd.<br>Area (<br>41<br>41<br>41<br>13 | SubUse<br>d Resi<br>opment<br>L<br>Reqd.<br>1<br>-<br>Sq.mt.)<br>.25<br>.25<br>.75<br>- | Bldg upto '<br>nits<br>Prop.<br>-<br>-<br>-<br>No<br>3<br>3<br>3<br>0<br>0<br>-                               | 11.5 mt. Ht<br>Reqd./U<br>1<br>-          | Block Land I<br>Category<br>R<br>Car<br>nit Reqd.<br>3<br>3<br>3<br>Ved<br>Area (Sq.mt.)<br>41.25                          | Ise<br>Prop.<br>-<br>3 | Block : A (RES<br>Floor Name<br>Terrace Floor<br>Second Floor<br>First Floor<br>Ground Floor<br>Stilt Floor<br>Total:<br>Total Number of<br>Same Blocks<br>:<br>Total:<br>SCHEDULE C<br>BLOCK NAME<br>A (RESI) | Total Bui<br>Area (Sq<br>1<br>6<br>6<br>6<br>6<br>6<br>6<br>7<br>5<br>25<br>25<br>25<br>25<br>25<br>252.8 |
| Block US<br>Block Nam<br>A (RESI)<br>Required<br>Block<br>Name<br>A (RESI)<br>Parking (<br>Vehicle Ty<br>Car<br>Total Car<br>TwoWhee              | SE/SUBUSE<br>ne  Define  Define  Define  Define  Define  Define  Define  Define  Define Define Define Define Define Define Define Define Define Define Define Define Define Define Define Define Define Define Define Define Define Define Define Define Define Define Define Define Define Define Define Define Define Define Define Define Define Define Define Define Define Define Define Define Define Define Define Define Define Define Define Define Define Define Define Define Define Define Define Define Define Define Define Define Define Define Define Define Define Define Define Define Define Define Define Define Define Define Define Define Define Define Define Define Define Define Define Define Define Define Define Define Define Define Define Define Define Define Define Define Define Define Define Define Define Define Define Define Define Define Define Define Define Define Define Define Define Define Define Define Define Define Define Define Define Define Define Define Define Define Define Define Define Define Define Define Define Define Define Define Define Define Define Define Define Define Define Define Define Define Define Define Define Define Define Define Define Define Define Define Define Define Define Define Define Define Define Define Define Define Define Define Define Define Define Define Define Define Define Define Define Define Define Define Define Define Define Define Define Define Define Define Define Define Define Define Define Define Define Define Define Define Define Define Define Define Define Define Define Define Define Define Define Define Define Define Define Define Define Define Define Define Define Define Define Define Define Define Define Define Define Define Define Define Define Define Define Define Define Define Define Define Define Define Define Define Define Define Define Define Define Define Define Define Define Define Define Define Define Define Define Define Define Define Define Define Define Define Define Define Define Define Define Define Define Define Define Define Define Define Define | E Details<br>Block Use<br>Residential<br>able 7a)<br>SubUse<br>Plotted Resi<br>development<br>le 7b)<br>R<br>No.<br>3<br>3<br>- | Block 3<br>Plotte<br>develo<br>Area<br>(Sq.mt.)<br>50 - 225<br>-<br>-<br>eqd.<br>Area (<br>41<br>41<br>41<br>13 | SubUse<br>d Resi<br>opment<br>L<br>Reqd.<br>1<br>-<br>Sq.mt.)<br>.25<br>.25<br>.75      | nits<br>Prop.<br>-<br>-<br>-<br>No<br>3<br>3<br>0                                                             | 11.5 mt. Ht<br>Reqd./U<br>1<br>-          | Block Land C<br>Category<br>R<br>Car<br>nit Reqd.<br>3<br>3<br>3<br>vved<br>Area (Sq.mt.)<br>41.25<br>41.25<br>0.00        | Ise<br>Prop.<br>-<br>3 | Block :A (RES<br>Floor Name<br>Terrace Floor<br>Second Floor<br>First Floor<br>Ground Floor<br>Stilt Floor<br>Total:<br>Total Number of<br>Same Blocks<br>:<br>Total:<br>SCHEDULE C<br>BLOCK NAME              | Total Bui<br>Area (Sq<br>1<br>6<br>6<br>6<br>6<br>6<br>6<br>7<br>5<br>25<br>25<br>25<br>25                |