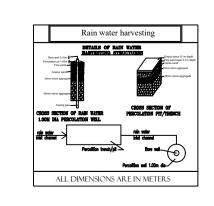

|      | 62.56           | 56.3          | 9                        | 5        | 1                          |      |
| Total:               | -                 | -                          |      | 187.68          | 169.1         | 7                        | 15       | 3                          |      |
| FAR &Tene            | ment De           | tails                      |      |                 |               |                          |          |                            |      |
| Block                | No. of Sa<br>Bldg | me Total Buil<br>Area (Sq. |      | Deductions (Are | ea in Sq.mt.) | Propos<br>Area<br>(Sq.mt | sed FAR  | Total FAR<br>Area (Sq.mt.) | Tnmt |

StairCase

48.78

48.78

252.89

252.89

Parking

48.11

48.11

Resi.

156.00

156.00

156.00

156.00

03

3.00





|                                   | COLOR INDEX                      |          |
|-----------------------------------|----------------------------------|----------|
|                                   | PLOT BOUNDARY                    |          |
|                                   | ABUTTING ROAD                    |          |
|                                   | PROPOSED WORK (CC                | VERAC    |
|                                   | EXISTING (To be retained         |          |
|                                   | EXISTING (To be demol            | ,        |
| AREA STATEMENT (BBMP)             | VERSION                          | ,        |
|                                   | VERSION                          |          |
| PROJECT DETAIL:                   | VERS